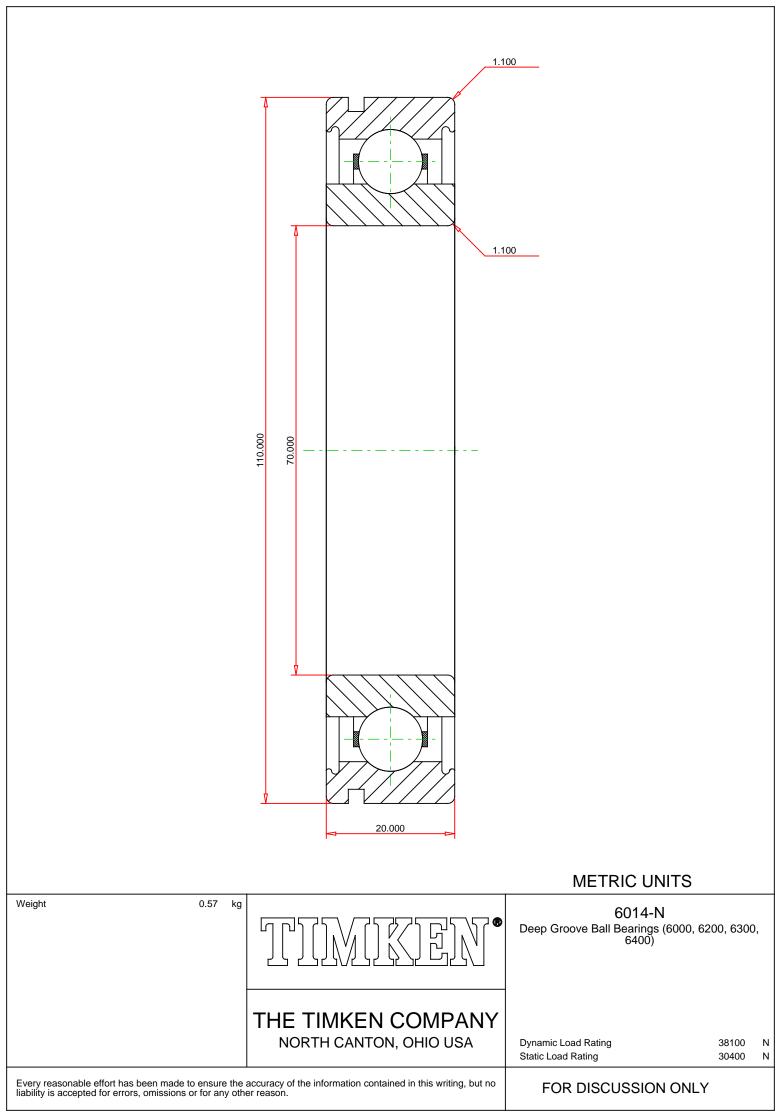

## Specifications | Dimensions | Basic Load Ratings | Factors

| Specifications – |              |               |  |
|------------------|--------------|---------------|--|
|                  | Classing     |               |  |
|                  | Clearance    | C0 (Normal)   |  |
|                  | Bore Size d  | 70.000 mm     |  |
|                  | Features     | O.D. Groove   |  |
|                  | Bearing Type | Standard DGBB |  |
|                  | Weight       | 0.57 Kg       |  |

## Dimensions

110.000 mm

20.000 mm

|                      | Radius Rs min            | 1.100 mm |  |
|----------------------|--------------------------|----------|--|
| Basic Load Ratings - |                          |          |  |
|                      | Cr - Dynamic Load Rating | 38.6 kN  |  |
|                      | COr - Static Load Rating | 30.4 kN  |  |
| Fac                  | ctors                    | -        |  |
|                      | Grease Reference Speed   | 6400 rpm |  |
|                      | Oil Reference Speed      | 9300 rpm |  |
|                      |                          |          |  |